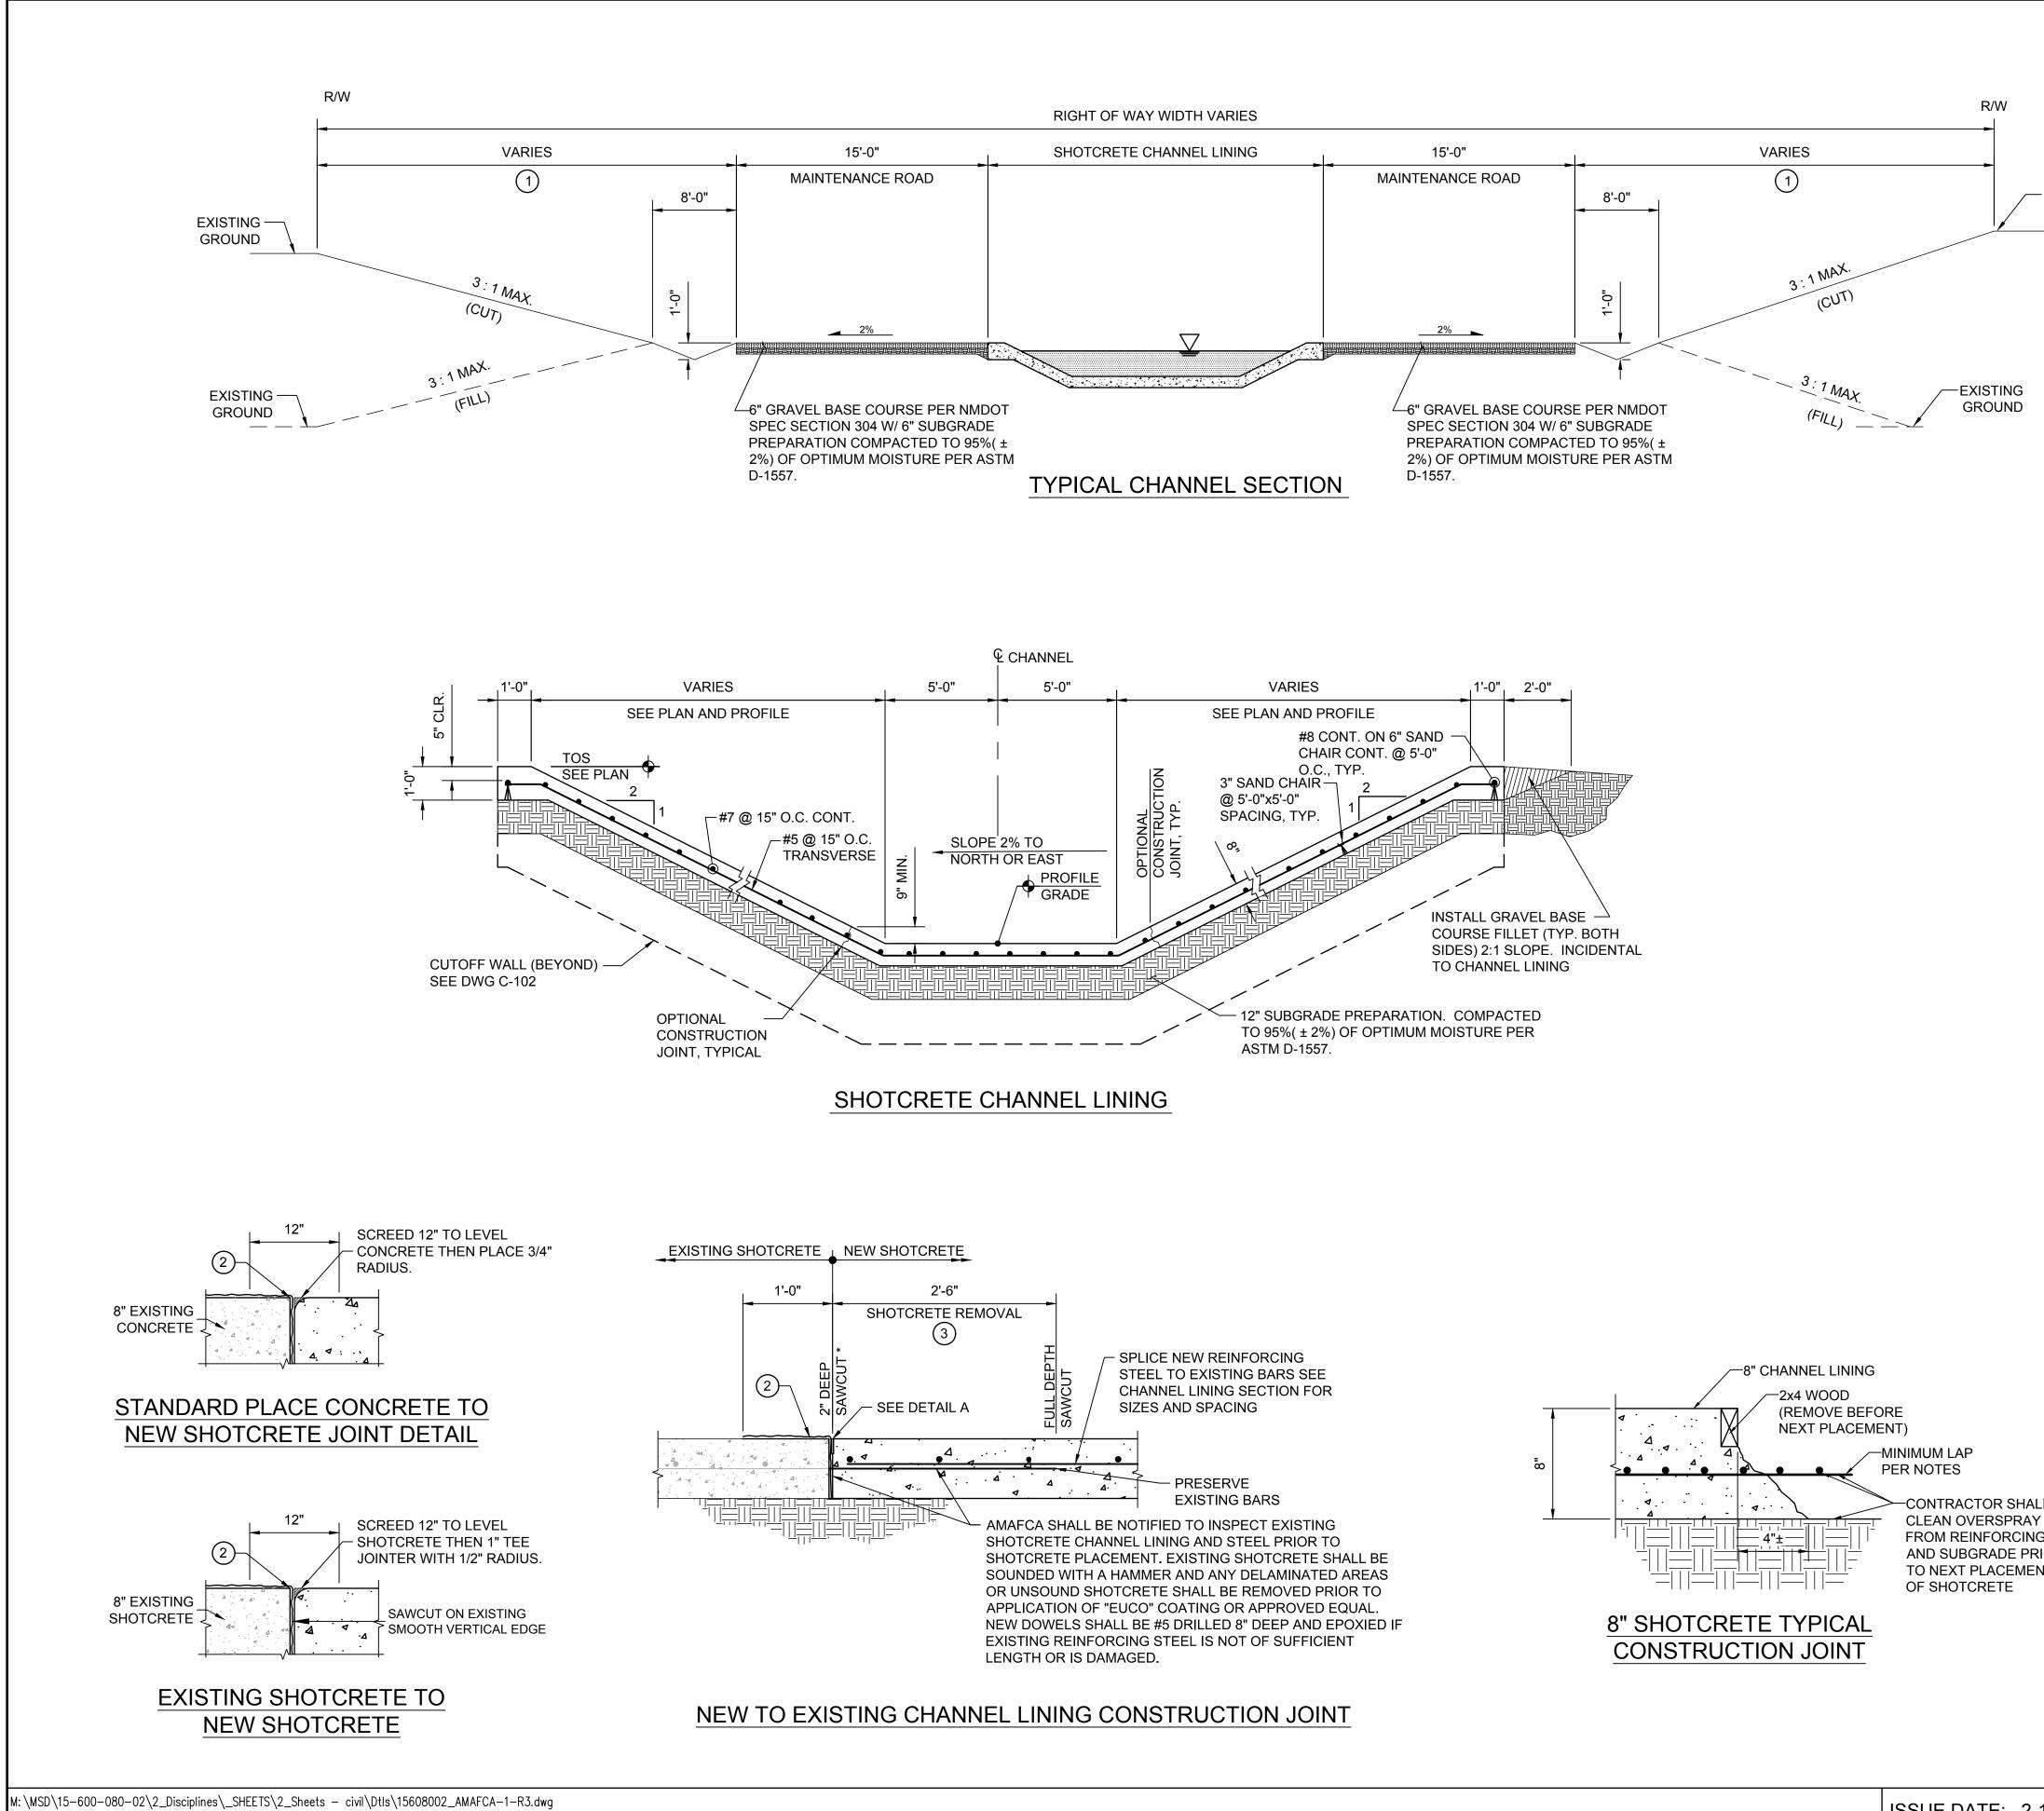

## NOTES FOR SHOTCRETE CHANNEL CONSTRUCTION

- 1. SHOTCRETE: CONCRETE SHALL BE IN ACCORDANCE WITH PROJECT SPECIFICATIONS. (f'c = 4000 psi MINIMUM). 3/4" CHAMFER ON ALL EXPOSED FORMED EDGES UNLESS NOTED OTHERWISE.
- 2. REINFORCING STEEL: STEEL REINFORCEMENT AND PLACEMENT SHALL BE IN ACCORDANCE WITH PROJECT SPECIFICATIONS AND SHALL CONFORM TO ASTM A615, GRADE 60. ALL LAP SPLICES SHALL BE CLASS "B" UNLESS NOTED OTHERWISE REINFORCING STEEL SHALL BE INCIDENTAL TO CONCRETE BID ITEMS.
- 3. ALL EXPOSED CONCRETE SHALL BE TINTED WITH SAN DIEGO BUFF (DAVIS COLOR 5237) AT THE REDUCED DOSAGE OF 1 LB PER SACK OF CEMENT, OR APPROVED EQUAL. TINT SHALL BE INCIDENTAL TO THE COST OF THE RESPECTIVE CONCRETE.
- 4. NEW TO EXISTING CHANNEL CONSTRUCTION: EUCO ARC LITHIUM NITRATE OR APPROVED EQUAL TREATMENT IS REQUIRED FOR ANY EXISTING CONCRETE CHANNELS. SEE DETAILS FOR INSTALLATION REQUIREMENTS, THIS SHEET.
- 5. MINIMUM REBAR LAP LENGTH (CLASS B LAPS): #4 = 24"
- #5 = 26" #7 = 43" #8 = 54"
- 6. THE EARTH SIDE OF SILL WALLS SHALL BE WATERPROOFED AT IRRIGATED AREAS AND DAMP PROOFED AT ALL OTHER AREAS. WATERPROOFING SHALL BE CONWRAP BARRIER CS-212 AS MANUFACTURED BY CONCRETE SEALANTS, INC. (MEMBRANE THICKNESS 0.100 INCHES MINIMUM) OR APPROVED EQUAL. DAMP PROOFING SHALL BE HYDROCIDE 700B OR APPROVED EQUAL.
- 7. FOR SILL WALL AND CUT OFF WALL DETAILS SEE SHEET C-102.

## **KEYED NOTES** ()

- 1. NATIVE RE-VEGETATION. SEE CITY OF ALBUQUERQUE SPECIFICATION SECTION 1012. GRAVEL MULCH IS REQUIRED FOR SLOPES GREATER THAN 3H:IV.
- 2. EUCO ARC LITHIUM NITRATE COATING OR APPROVED EQUAL APPLIED TO VERTICAL SURFACE AND 12" OF TOP SURFACE OF EXISTING CONCRETE TO REMAIN.
- 3. REMOVAL OF CONCRETE ADJACENT TO THE 2" SAWCUT WILL BE WITH A 30 LB., MAX. PNEUMATIC HAMMER. IN THE EVENT OF DAMAGE TO THE CONCRETE TO REMAIN, THE CONTRACTOR SHALL RE SAW THE 2" JOINT AND REMOVE AND REPLACE THAT CONCRETE AT NO COST.